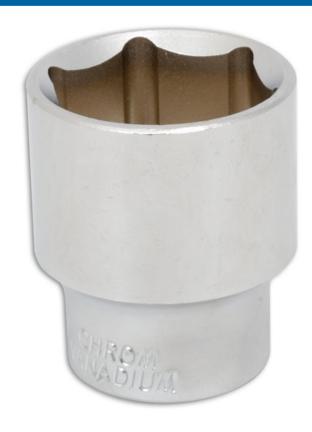

## Socket 1/2"D 27mm

Standard 27mm single Hex 1/2"drive socket. The six-sided socket head drives from the flats to provide more torque, useful for freeing seized nuts & bolts, whilst avoiding the risk of rounding. The socket has slightly convex internal faces and drilled out corners, for a solid grip, even on damaged fastener heads. Manufactured from durable chrome vanadium steel with a polished finish. Part of a range of individual standard sockets available in a variety of metric sizes from 10mm to 32mm.

## **Additional Information**

- Size: 27mm single Hex x 1/2"D.
- Standard socket, depth: 42mm.
- Hex (6pt) head drives from the flats to provide more torque, ideal for damaged or seized nuts & bolts.
- Manufactured from chrome vanadium with a polished finish.
- Part of a range of standard sockets available individually. For other sizes, please see Laser Part Nos. 0806- 0823 (10mm to 32mm).